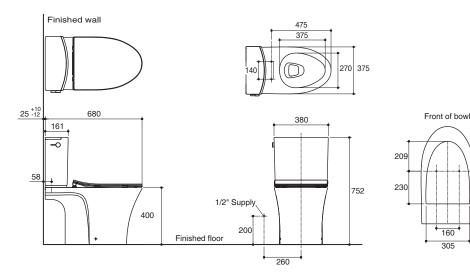

Dimensions are approximate.

Unit: mm

Note: The recommended dimension for installation can be adjusted according to user preferences and layout. Kohler Co. reserves the right to make changes in product characteristics, packaging, or availability at anytime without notice.

#### **Product Diagram**

Page 1/1 1428574-K4-A Call Center: 0-2700-9299 kohler.com