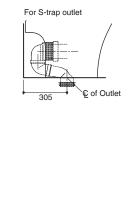

#### **Features**

- · Vitreous china
- · Elongated bowl
- · Non back to wall
- Includes wrapped seat or double injection slim seat or slim seat
- · Includes polished chrome trip lever
- · Wash Down Fushing system
- Dual flush 2.6/4 liter per flush
- 305 mm rough-in for S-trap
- 680 x 380 x 752 mm

Dimensions are approximate.

Unit: mm

Note: The recommended dimension for installation can be adjusted according to user preferences and layout. Kohler Co. reserves the right to make changes in product characteristics, packaging, or availability at anytime without notice.